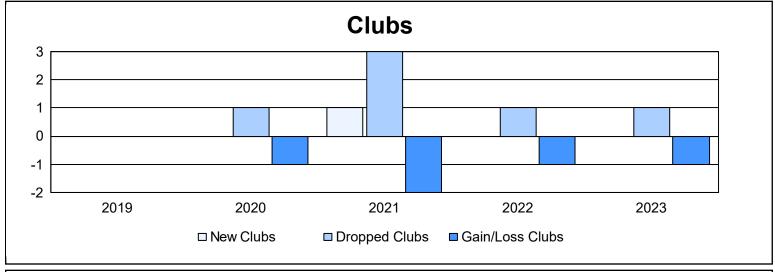

District A 15

As of June 2023 Cumulative

| Year      | New<br>Clubs | Dropped<br>Clubs | Gain/<br>Loss<br>Clubs | New<br>Members | Charter<br>Members | Reinstate<br>Members | Transfer<br>Members | Total<br>Member<br>Added | Total<br>Members<br>Dropped | Gain/<br>Loss<br>Members |
|-----------|--------------|------------------|------------------------|----------------|--------------------|----------------------|---------------------|--------------------------|-----------------------------|--------------------------|
| 2018-2019 | 0            | 0                | 0                      | 102            | 2                  | 11                   | 9                   | 124                      | 136                         | -12                      |
| 2019-2020 | 0            | 1                | -1                     | 72             | 5                  | 7                    | 13                  | 97                       | 186                         | -89                      |
| 2020-2021 | 1            | 3                | -2                     | 97             | 29                 | 4                    | 8                   | 138                      | 163                         | -25                      |
| 2021-2022 | 0            | 1                | -1                     | 83             | 3                  | 5                    | 7                   | 98                       | 152                         | -54                      |
| 2022-2023 | 0            | 1                | -1                     | 136            | 4                  | 3                    | 6                   | 149                      | 184                         | -35                      |
| Average   | 0            | 1                | -1                     | 98             | 9                  | 6                    | 9                   | 121                      | 164                         | -43                      |